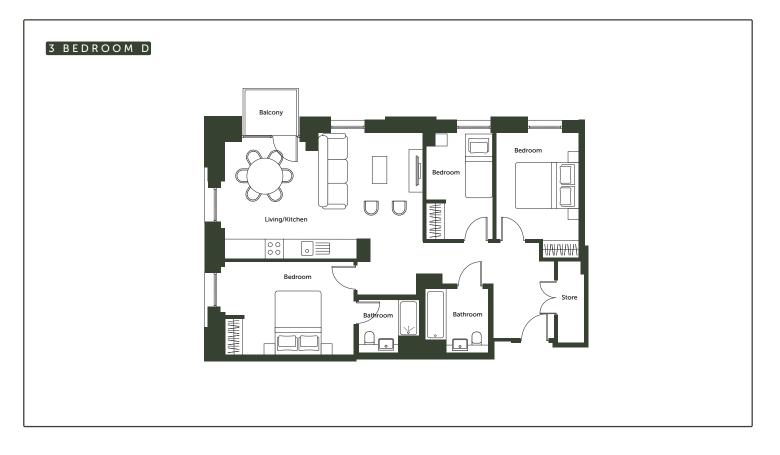

### **3 BEDROOM APARTMENTS**

## Apartment layout

- Entrance with ample storage
- Spacious open plan living and kitchen
- Master bedroom with large wardrobe and ensuite bathroom
- Bathroom with bath tub
- Some layouts include balcony with great views