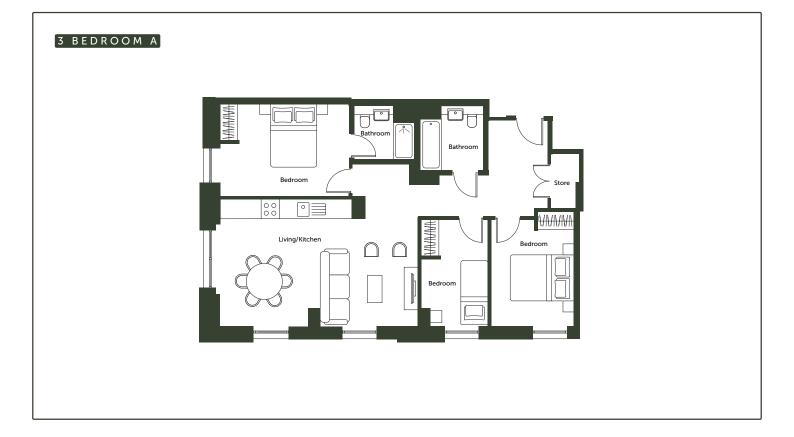

### **3 BEDROOM APARTMENTS**

## Apartment layout

- Entrance with ample storage
- Spacious open plan living and kitchen
- Master bedroom with large wardrobe and ensuite bathroom
- Bathroom with bath tub
- Some layouts include balcony with great views