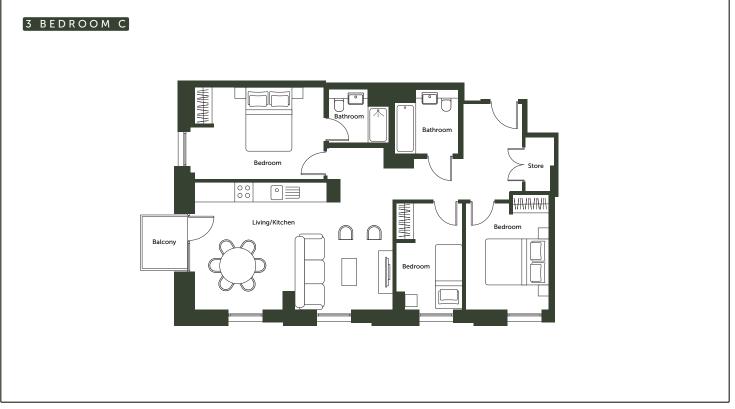

### **3 BEDROOM APARTMENTS**

## Apartment layout

- Entrance with ample storage
- Spacious open plan living and kitchen
- Master bedroom with large wardrobe and ensuite bathroom
- Bathroom with bath tub
- Some layouts include balcony with great views