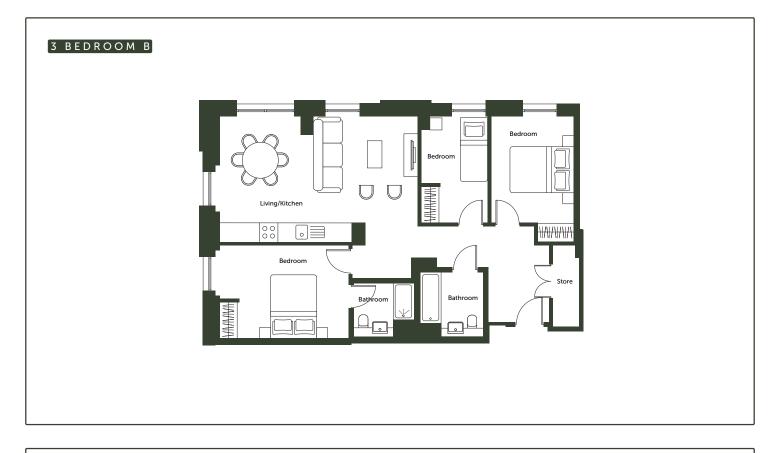

### **3 BEDROOM APARTMENTS**

## Apartment layout

- Entrance with ample storage
- Spacious open plan living and kitchen
- Master bedroom with large wardrobe and ensuite bathroom
- Bathroom with bath tub
- Some layouts include balcony with great views