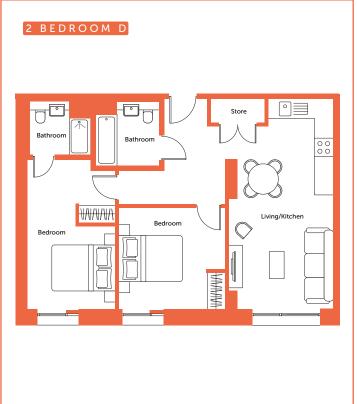

#### 2 BEDROOM APARTMENTS

### Apartment layout

- Spacious entrance and ample storage
- Large open plan living and kitchen
- Master bedroom with dressing area, wardrobe and ensuite shower
- Master bathroom with bath tub
- Some layouts include balcony with great views