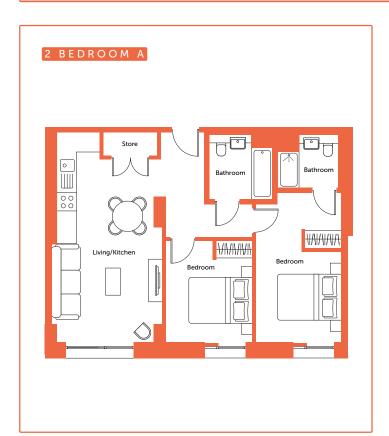

#### 2 BEDROOM APARTMENTS

### Apartment layout

- Spacious entrance and ample storage
- Large open plan living and kitchen
- Master bedroom with dressing area, wardrobe and ensuite shower
- Master bathroom with bath tub
- Some layouts include balcony with great views