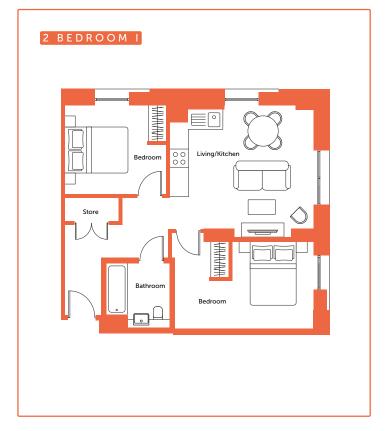

#### 2 BEDROOM APARTMENTS

### Apartment layout

- Spacious entrance and ample storage
- Large open plan living and kitchen
- Master bedroom with dressing area, wardrobe and ensuite shower
- Master bathroom with bath tub
- Some layouts include balcony with great views