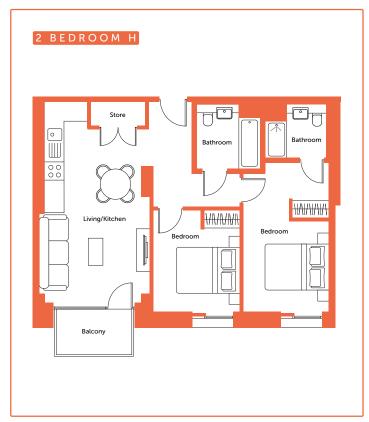

#### 2 BEDROOM APARTMENTS

### Apartment layout

- Spacious entrance and ample storage
- Large open plan living and kitchen
- Master bedroom with dressing area, wardrobe and ensuite shower
- Master bathroom with bath tub
- Some layouts include balcony with great views