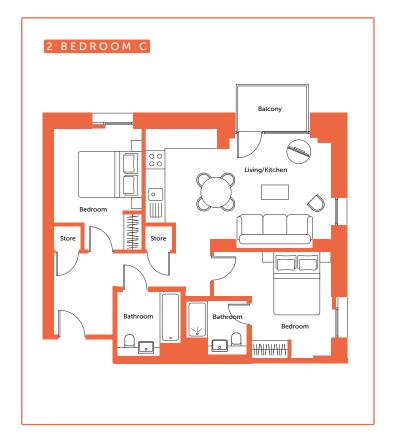

#### 2 BEDROOM APARTMENTS

### Apartment layout

- Spacious entrance and ample storage
- Large open plan living and kitchen
- Master bedroom with dressing area, wardrobe and ensuite shower
- Master bathroom with bath tub
- Some layouts include balcony with great views