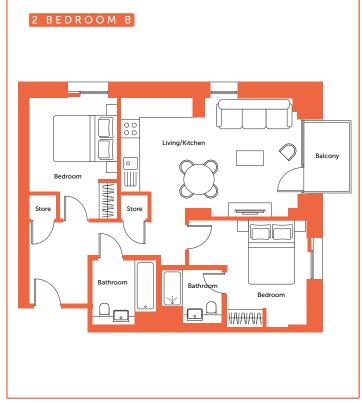

#### 2 BEDROOM APARTMENTS

### Apartment layout

- Spacious entrance and ample storage
- Large open plan living and kitchen
- Master bedroom with dressing area, wardrobe and ensuite shower
- Master bathroom with bath tub
- Some layouts include balcony with great views