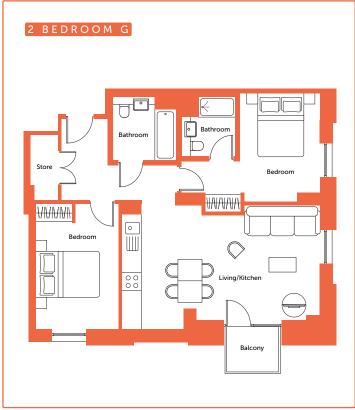

#### 2 BEDROOM APARTMENTS

### Apartment layout

- Spacious entrance and ample storage
- Large open plan living and kitchen
- Master bedroom with dressing area, wardrobe and ensuite shower
- Master bathroom with bath tub
- Some layouts include balcony with great views