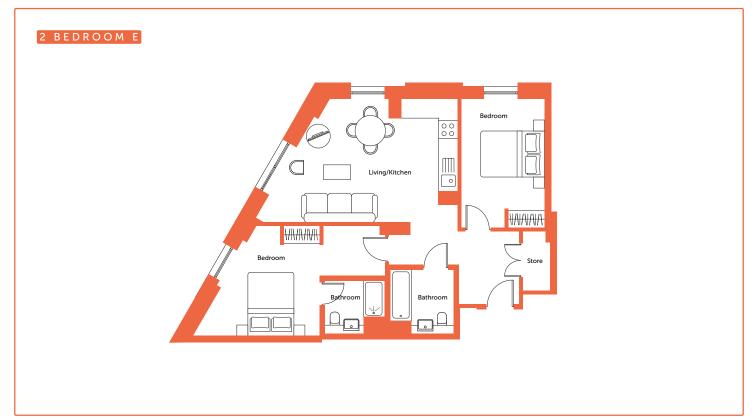

#### 2 BEDROOM APARTMENTS

### Apartment layout

- Spacious entrance and ample storage
- Large open plan living and kitchen
- Master bedroom with dressing area, wardrobe and ensuite shower
- Master bathroom with bath tub
- Some layouts include balcony with great views