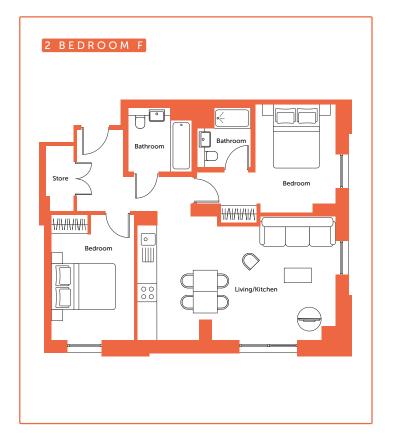

#### 2 BEDROOM APARTMENTS

### Apartment layout

- Spacious entrance and ample storage
- Large open plan living and kitchen
- Master bedroom with dressing area, wardrobe and ensuite shower
- Master bathroom with bath tub
- Some layouts include balcony with great views