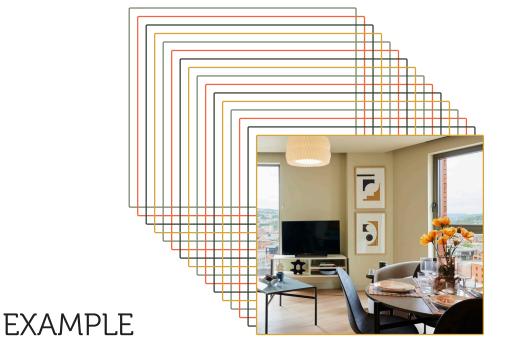

STUDIO APARTMENT

## Apartment layout

- Entrance into kitchen with ample storage
- Carefully considered open plan living
- Bedroom with large wardrobe
- Bathroom with bath tub