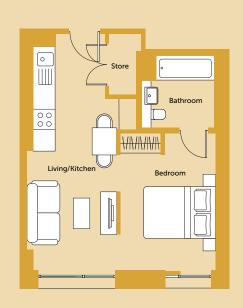

## APARTMENT SIZE

47.2 – 49.8 m²

## Apartment layout

- Entrance into kitchen with ample storage
- Carefully considered open plan living
- Bedroom with large wardrobe
- Bathroom with bath tub