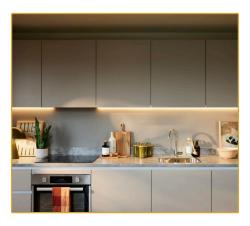

## Apartment layout

- Entrance into kitchen with ample storage
- Carefully considered open plan living
- Bedroom with large wardrobe
- Bathroom with bath tub