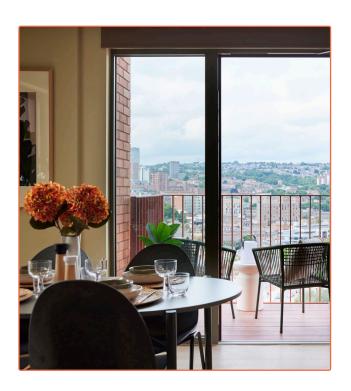

### Apartment layout

- Spacious entrance and ample storage
- Large open plan living and kitchen
- Balcony with great views
- Master bedroom with dressing area, wardrobe and ensuite shower
- Master bathroom with bath tub