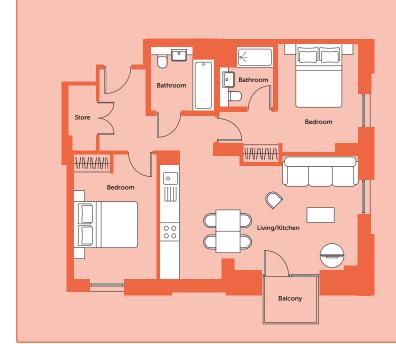

### APARTMENT SIZE

47.2 – 49.8 m²

### Apartment layout

- Spacious entrance and ample storage
- Large open plan living and kitchen
- Balcony with great views
- Master bedroom with dressing area, wardrobe and ensuite shower
- Master bathroom with bath tub