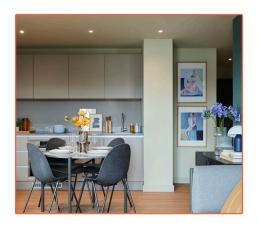

### Apartment layout

- Spacious entrance and ample storage
- Large open plan living and kitchen
- Balcony with great views
- Master bedroom with dressing area, wardrobe and ensuite shower
- Master bathroom with bath tub