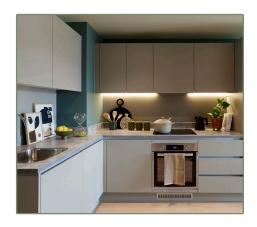

# Apartment layout

- Entrance with ample storage
- Spacious open plan living and kitchen
- Master bedroom with large wardrobe
- Bathroom with bath tub