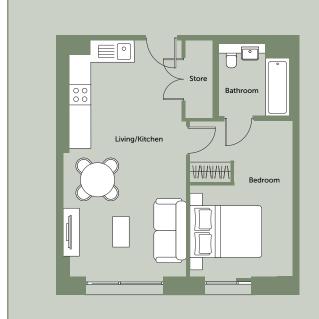

1 BED APARTMENT

APARTMENT SIZE

47.2 - 49.8 m<sup>2</sup>

# Apartment layout

- Entrance with ample storage
- Spacious open plan living and kitchen
- Master bedroom with large wardrobe
- Bathroom with bath tub